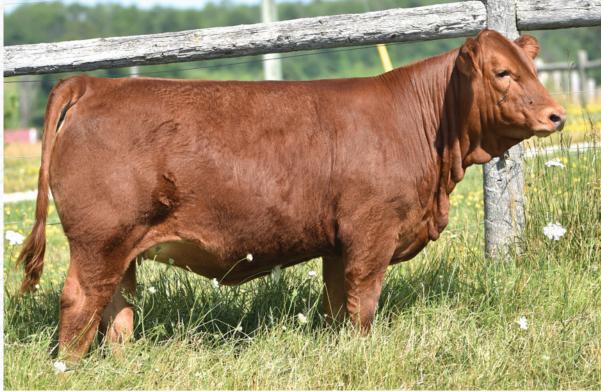

## **1 CAR-LAUR MS JACQUELINE 950J**

FULL FLECKVIEH FEMALE | HORNED | 1365321 | CLTW 950J | 01-01-21 | BW: 85 LBS.

DOUBLE BAR D THUNDER 273X DOUBLE BAR D THUNDER 299B MFI LOLITA 7198

CHAMPS TRILOGY FOXY TROPHY FGAF BARBARELLA 845Y ANCHOR "T" LEGEND 7H FGAF BARBARELLA 839L RAJ MS ARNIE 46F BRED TO DOUBLE BAR D HOMBRE 59G ON APRIL 8, 2022

Car-Laur Ms Jacqueline 950J is Lot number one, for the last few years Barbarella 845Y has had a bred heifer in the Autumn Classic Sale that has been a sale feature for sure, this year, is no exception. Thunder, Barbarella has been a true mating, consistently making tremendous females, because their pedigree reads that. Great Bulls, great cows, make great young stock. Jacqueline 950J an elegant name just like herself, broody, deep, dark red coloured right up. Coming with an excellent udder just like her mom. Due in January. She will make another high producing Barbarella female. Snowdame Farms purchased her full sister last year and has turned into a great young cow. Look her up sale day! I can't say enough about these Barbarella females. Bred to the Polled bull. They are the right kind! **CONSIGNED BY CAR-LAUR SIMMENTALS** 