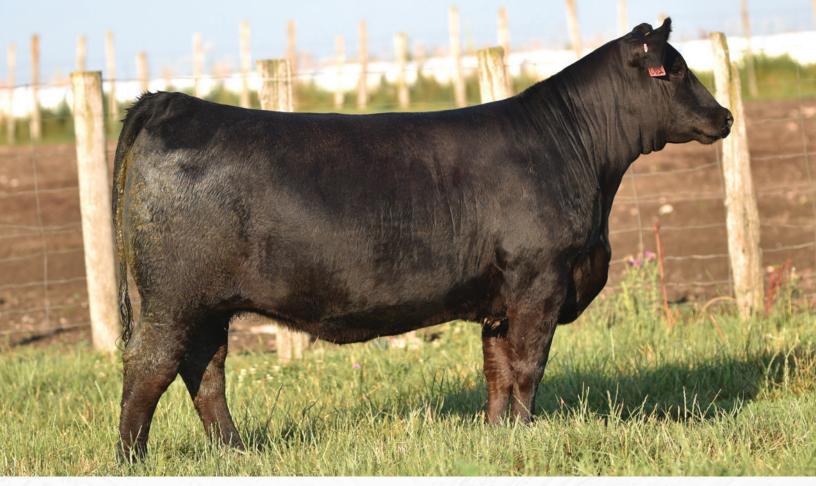

## **1 CAR-LAUR MS JACQUELINE 950J**

FULL FLECKVIEH FEMALE | HORNED | 1365321 | CLTW 950J | 01-01-21 | BW: 85 LBS.

DOUBLE BAR D THUNDER 273X DOUBLE BAR D THUNDER 299B MFI LOLITA 7198

CHAMPS TRILOGY FOXY TROPHY FGAF BARBARELLA 845Y ANCHOR "T" LEGEND 7H FGAF BARBARELLA 839L RAJ MS ARNIE 46F BRED TO DOUBLE BAR D HOMBRE 59G ON APRIL 8, 2022

Car-Laur Ms Jacqueline 950J is Lot number one, for the last few years Barbarella 845Y has had a bred heifer in the Autumn Classic Sale that has been a sale feature for sure, this year, is no exception. Thunder, Barbarella has been a true mating, consistently making tremendous females, because their pedigree reads that. Great Bulls, great cows, make great young stock. Jacqueline 950J an elegant name just like herself, broody, deep, dark red coloured right up. Coming with an excellent udder just like her mom. Due in January. She will make another high producing Barbarella female. Snowdame Farms purchased her full sister last year and has turned into a great young cow. Look her up sale day! I can't say enough about these Barbarella females. Bred to the Polled bull. They are the right kind! **CONSIGNED BY CAR-LAUR SIMMENTALS** 

FULL SISTER | 1/2 INTEREST TO SNOWDAME LIVESTOCK FOR \$22,000

FULL SISTER | SOLD TO BAR 5 AND THE GIRLFRIEND GROUP FOR \$25,000

MATERNAL SISTER | SOLD TO MARK LAND & CATTLE