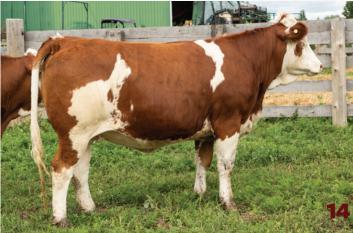

## **1 CAR-LAUR MS JACQUELINE 950J**

FULL FLECKVIEH FEMALE | HORNED | 1365321 | CLTW 950J | 01-01-21 | BW: 85 LBS.

DOUBLE BAR D THUNDER 273X DOUBLE BAR D THUNDER 299B MFI LOLITA 7198

CHAMPS TRILOGY FOXY TROPHY FGAF BARBARELLA 845Y ANCHOR "T" LEGEND 7H FGAF BARBARELLA 839L RAJ MS ARNIE 46F BRED TO DOUBLE BAR D HOMBRE 59G ON APRIL 8, 2022

PRL PORTERHOUSE REGENT MFI SHAMU 3137 MFI WHISTLER 47L MFI LOLITA 3106 CHAMPS ROMANO FOXY TROPHY ANCHOR "T" LEGEND 7H RAJ MS ARNIE 46F CE: 4.6 | BW: 5.7 | WW: 70.9 | YW: 100.8 | Milk: 41.0 | MCE: 4.1 | MWW: 76.5

Car-Laur Ms Jacqueline 950J is Lot number one, for the last few years Barbarella 845Y has had a bred heifer in the Autumn Classic Sale that has been a sale feature for sure, this year, is no exception. Thunder, Barbarella has been a true mating, consistently making tremendous females, because their pedigree reads that. Great Bulls, great cows, make great young stock. Jacqueline 950J an elegant name just like herself, broody, deep, dark red coloured right up. Coming with an excellent udder just like her mom. Due in January. She will make another high producing Barbarella female. Snowdame Farms purchased her full sister last year and has turned into a great young cow. Look her up sale day! I can't say enough about these Barbarella females. Bred to the Polled bull. They are the right kind! **CONSIGNED BY CAR-LAUR SIMMENTALS** 

FULL SISTER | 1/2 INTEREST TO SNOWDAME LIVESTOCK FOR \$22,000

FULL SISTER | SOLD TO BAR 5 AND THE GIRLFRIEND GROUP FOR \$25,000

MATERNAL SISTER | SOLD TO MARK LAND & CATTLE