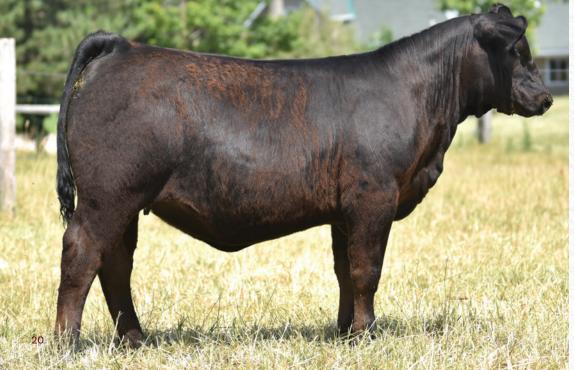

#### **CAR-LAUR MISS JULIET 920J** 3

FULL FLECKVIEH FEMALE | HORNED | 1370894 | CLTW 920J | 13-01-21 | BW: 95 LBS.

FGAF SELDOM 8351 FGAF GUERRERO 810Y NOSSATERRA REAL WISH 69U

PHS YUKON CAR-LAUR MISS ELLA 800E FGAF BARBARELLA 845Y

Car-Laur Miss Juliet 920J is one dark red, fancy Guerrero daughter. With all those big time Bulls in his pedigree, look down on the cow side, here is Car-Laur Miss Ella 800E a direct daughter of our top cow FGAF Barbarella 845Y. She is one broody cow with a great udder and PHS Yukon another strong herd bull. Guerrero, Legend, Yukon, Ella, Barbarella. Yikes.