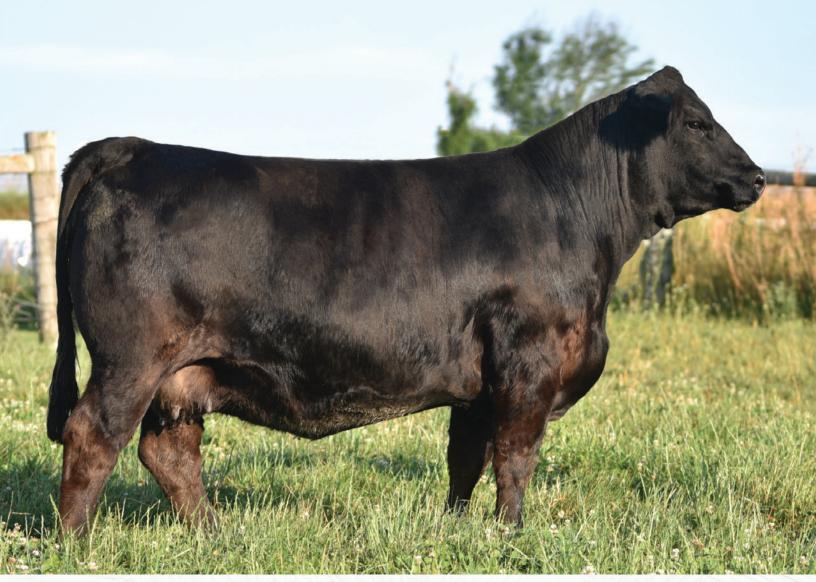

#### **CAR-LAUR POLLED JENNY 956J** 2

FULL FLECKVIEH FEMALE | POLLED | P1370898 | CLTW 956J | 04-01-21 | BW: 85 LBS.

JB HOMBRE 42H **DOUBLE BAR D HOMBRE 59G** DOUBLE BAR D ROOINIK 141X

DOUBLE BAR D RIVAL 28D **DOUBLE BAR D EVA 05F** DOUBLE BAR D EVA 224A

JB DOCTOR DUKE 442D SRN MS BOLD 80U GIBBY'S NICHOLAS 302N WINDMILL MS ROOINIK 157T DOUBLE BAR D RIVAL 201A DOUBLE BAR D LYNN 6Y DOUBLE BAR D METROPOLIS DOUBLE BAR D EVA 338W BRED TO KF SH FC LIBERAL EXTERMINATOR 11J ON MARCH 22, 2022 CE: 1.2 | BW: 5.5 | WW: 69.4 | YW: 96.0 | Milk: 39.4 | MCE: -2.0 | MWW: 74.1

Car-Laur Polled Jenny 956J is a big powerful polled Hombre daughter. She has lots of style and rib in her presence to make her a high producing female. The Double Bar D Hombre bull we had last years sale heifers bred to and also some this year. This is the first daughter to sell off him. She is bred to our new polled bull, Exterminator bred by Double Bar D. Look for a real stylish calf off this mating, due early January. **CONSIGNED BY CAR-LAUR SIMMENTALS** 