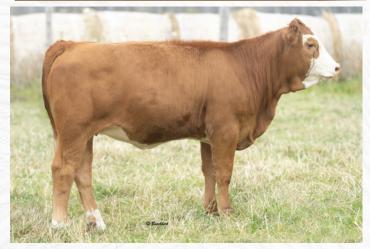

#### **CAR-LAUR MISS JULIET 920J** 3

FULL FLECKVIEH FEMALE | HORNED | 1370894 | CLTW 920J | 13-01-21 | BW: 95 LBS.

FGAF SELDOM 8351 FGAF GUERRERO 810Y NOSSATERRA REAL WISH 69U

PHS YUKON CAR-LAUR MISS ELLA 800E FGAF BARBARELLA 845Y

OVERHALL HIVY RAJ MS ARNOLD 21F ANCHOR "T" LEGEND 7H GIBBY'S RORY 25R CHAMPS BRAVO BAR 5 SA MININNA 457P CHAMPS TRILOGY FGAF BARBARELLA 839L BRED TO DOUBLE BAR D HOMBRE 59G ON APRIL 13, 2022 CE: 10.7 | BW: 2.8 | WW: 66.7 | YW: 94.8 | Milk: 39.7 | MCE: 2.7 | MWW: 73.1

Car-Laur Miss Juliet 920J is one dark red, fancy Guerrero daughter. With all those big time Bulls in his pedigree, look down on the cow side, here is Car-Laur Miss Ella 800E a direct daughter of our top cow FGAF Barbarella 845Y. She is one broody cow with a great udder and PHS Yukon another strong herd bull. Guerrero, Legend, Yukon, Ella, Barbarella. Yikes.

**CONSIGNED BY CAR-LAUR SIMMENTALS** 

FULL SISTER | CAR-LAUR HANNA 907H AT TOAL HALL SIMMENTALS

Miss Jewels 954J is one well marked wide topped kind of female. Another strong made Thunder daughter and out of a really nice made uddered cow Sadie 65Z. Sadie's heifers usually make the sale cut. Lots of do-ability and pedigree here due January.