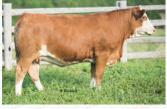

#### **CAR-LAUR POLLED JENNY 956J** 2

FULL FLECKVIEH FEMALE | POLLED | P1370898 | CLTW 956J | 04-01-21 | BW: 85 LBS.

JB HOMBRE 42H **DOUBLE BAR D HOMBRE 59G** DOUBLE BAR D ROOINIK 141X

DOUBLE BAR D RIVAL 28D **DOUBLE BAR D EVA 05F** DOUBLE BAR D EVA 224A

Car-Laur Polled Jenny 956J is a big powerful polled Hombre daughter. She has lots of style and rib in her presence to make her a high producing female. The Double Bar D Hombre bull we had last years sale heifers bred to and also some this year. This is the first daughter to sell off him. She is bred to our new polled bull, Exterminator bred by Double Bar D. Look for a real stylish calf off this mating, due early January. **CONSIGNED BY CAR-LAUR SIMMENTALS** 