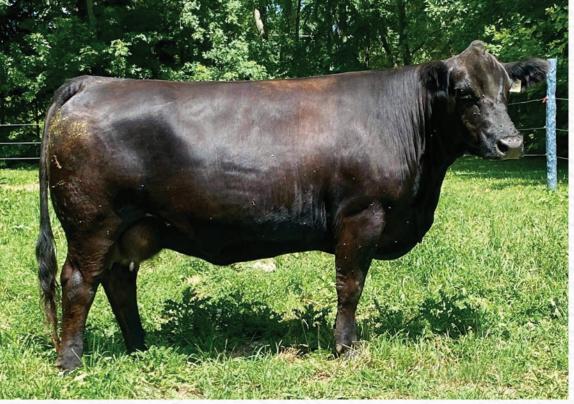

#### Lot 39A When cow families are everything, some

of the most notable lines are in these female's pedigrees. We decided to put these two half siblings on choice. Alton Onyx 2109K possesses such a dominating presence having natural skeletal width combined with being soft made. She offers the round upper rib cage that facilitates more shape, body mass and eye appeal down the length of her skeleton. Onvx sets down on extra circumference of a symmetrical foot and bone. With excellent joint flex and set that is near textbook making her smooth and flawless on the move. 2109K sets the stage for power, substance, dimension, body density and build. This is a powerful combination of P2B and Relentless, who are both proven female makers. Giving her the right components to generate a quick ROI.

**CONSIGNED BY ALTON CENTURY FARMS** 

SIRE | JBSF BERWICK 41F

Berwick sired progeny in Canada in 2022. Alton Onyx 2111K has the chance to be the first JBSF Berwick 41F progeny to sell in Canada. 2111K is an intriguing individual. It is easy to get excited about this calf, with her phenotypical look and breeding potential. Berwick sold in the prestigious 2020 Embryos On Snow Sale for \$109,000 for 1/3 interest and is siring sale toppers all across the USA. Berwick is an outcross north of the border and with limited Relentless semen in Canada, 2111K holds an exclusive out-cross pedigree to most operations which makes potential matings endless. She has a dominating presence while being soft joint with great structural width, added length of spine with explosive rib shape that transitions to a stout boxy hip.

Both 2109K and 2111K have a very balanced look and are quality built females. LLSF FLIRT F195 is setting the quality high with these two females in her young production career. The predictability is built into both these females, there is no wrong choice! **CONSIGNED BY ALTON CENTURY FARMS** 