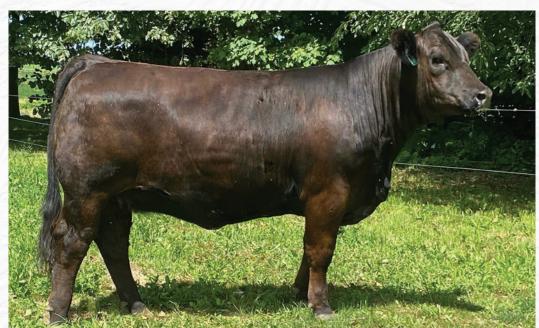

#### **CAR-LAUR POLLED JENNY 956J** 2

FULL FLECKVIEH FEMALE | POLLED | P1370898 | CLTW 956J | 04-01-21 | BW: 85 LBS.

JB HOMBRE 42H **DOUBLE BAR D HOMBRE 59G** DOUBLE BAR D ROOINIK 141X

DOUBLE BAR D RIVAL 28D **DOUBLE BAR D EVA 05F** DOUBLE BAR D EVA 224A

Car-Laur Polled Jenny 956J is a big powerful polled Hombre daughter. She has lots of style and rib in her presence to make her a high producing female. The Double Bar D Hombre bull we had last years sale heifers bred to and also some this year. This is the first daughter to sell off him. She is bred to our new polled bull, Exterminator bred by Double Bar D. Look for a real stylish calf off this mating, due early January. **CONSIGNED BY CAR-LAUR SIMMENTALS** 