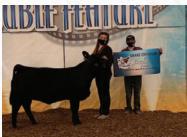

## **FARL MS RIO GRANDE**

PUREBRED FEMALE | POLLED | PG1354419 | FARL 11J | 03-02-21 | BW: 88 LBS

WFL WESTCOTT 24C RUST RIO GRANDE 7022 ET RF CERTAINLY FLIRTIN 202Z

LFE THE RIDDLER 323B MRL MISS 6632D MRL MISS 2330Z TNT 90 PROOF Z401 WFL SWEET LICIOUS 1044X WHEATLAND STOUT 930W RF FLIRTIN FOR CERTIN 37U LFE GOTHAM 819Y LFE BS CHARO 23Y LCHMN BRIGHT LIGHT L122L MRL MISS 486X

AI BRED TO NUG CARHARTT 211F ON MARCH 23, 2022. PREG CHECKED SAFE.

CE: 4.5 | BW: 5.4 | WW: 94.1 | YW: 146.3 | Milk: 22.4 | MCE: -0.3 | MWW: 69.4 This is one powerhouse red heifer. Her extra length of spine takes away from her depth of rib and body mass. The dam is the solid producing Riddler we bought from MRL that has put many cattle into new herds. The Rio Grande top side only insures years of production and performance. Dark red and a black muzzle should produce those dark red calves. Carrying an early service to the calving ease bull NUG Carhartt. **CONSIGNED BY FAR-L FARMS** 