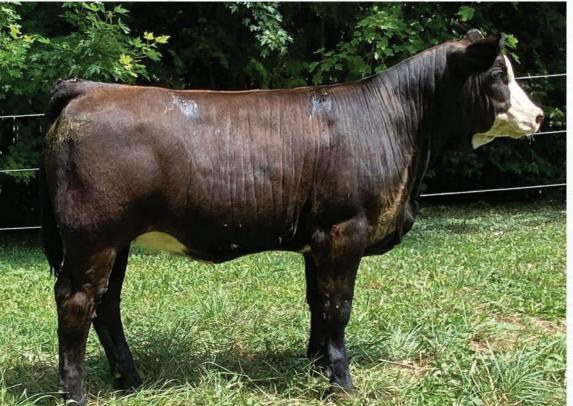

#### Lot 39A When cow families are everything, some

of the most notable lines are in these female's pedigrees. We decided to put these two half siblings on choice. Alton Onyx 2109K possesses such a dominating presence having natural skeletal width combined with being soft made. She offers the round upper rib cage that facilitates more shape, body mass and eye appeal down the length of her skeleton. Onvx sets down on extra circumference of a symmetrical foot and bone. With excellent joint flex and set that is near textbook making her smooth and flawless on the move. 2109K sets the stage for power, substance, dimension, body density and build. This is a powerful combination of P2B and Relentless, who are both proven female makers. Giving her the right components to generate a quick ROI.

**CONSIGNED BY ALTON CENTURY FARMS** 

SIRE | JBSF BERWICK 41F

Berwick sired progeny in Canada in 2022. Alton Onyx 2111K has the chance to be the first JBSF Berwick 41F progeny to sell in Canada. 2111K is an intriguing individual. It is easy to get excited about this calf, with her phenotypical look and breeding potential. Berwick sold in the prestigious 2020 Embryos On Snow Sale for \$109,000 for 1/3 interest and is siring sale toppers all across the USA. Berwick is an outcross north of the border and with limited Relentless semen in Canada, 2111K holds an exclusive out-cross pedigree to most operations which makes potential matings endless. She has a dominating presence while being soft joint with great structural width, added length of spine with explosive rib shape that transitions to a stout boxy hip.

Both 2109K and 2111K have a very balanced look and are quality built females. LLSF FLIRT F195 is setting the quality high with these two females in her young production career. The predictability is built into both these females, there is no wrong choice! **CONSIGNED BY ALTON CENTURY FARMS** 