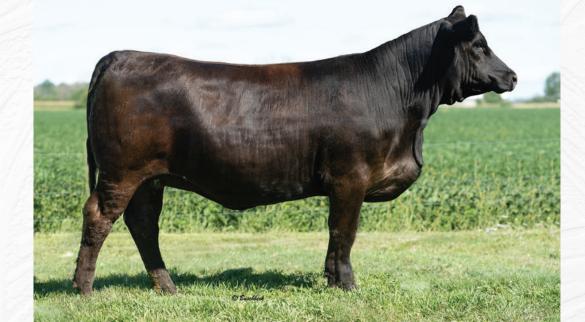

#### **CAR-LAUR POLLED JENNY 956J** 2

FULL FLECKVIEH FEMALE | POLLED | P1370898 | CLTW 956J | 04-01-21 | BW: 85 LBS.

JB HOMBRE 42H **DOUBLE BAR D HOMBRE 59G** DOUBLE BAR D ROOINIK 141X

DOUBLE BAR D RIVAL 28D **DOUBLE BAR D EVA 05F** DOUBLE BAR D EVA 224A

JB DOCTOR DUKE 442D SRN MS BOLD 80U GIBBY'S NICHOLAS 302N WINDMILL MS ROOINIK 157T DOUBLE BAR D RIVAL 201A DOUBLE BAR D LYNN 6Y DOUBLE BAR D METROPOLIS DOUBLE BAR D EVA 338W BRED TO KF SH FC LIBERAL EXTERMINATOR 11J ON MARCH 22, 2022 CE: 1.2 | BW: 5.5 | WW: 69.4 | YW: 96.0 | Milk: 39.4 | MCE: -2.0 | MWW: 74.1

Car-Laur Polled Jenny 956J is a big powerful polled Hombre daughter. She has lots of style and rib in her presence to make her a high producing female. The Double Bar D Hombre bull we had last years sale heifers bred to and also some this year. This is the first daughter to sell off him. She is bred to our new polled bull, Exterminator bred by Double Bar D. Look for a real stylish calf off this mating, due early January. **CONSIGNED BY CAR-LAUR SIMMENTALS** 