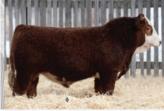

## **TOAD HALL HOPE**

FULL BLOOD FEMALE | POLLED | P1368218 | THF 09H | 24-04-20 | BW: 87 LBS CHAMPS ROMANO

CHAMPS BRAVO MICKALE LOROLIN MS YETTA-BELLE

BLCC MR BARON 257B **TOADHALL FRECKLE FACE** 

PHS HOMOZYGOUS YUMMY

VIRGINIA POLL BARBI SUE DOUBLE BAR D EVEREST 4R WNLP MISS ANNE-STEWARD BLCC MR BARON 183Z **BLCC MISS HOUSTON 301T BLI WARLORD 915W** WCC WELLS' PLD ULRIKA

#### BRED TO ULTRA/CD LEGEND 401F ON FEBRUARY 28, 2022.

CE: 5.6 | BW: 4.5 | WW: 71.3 | YW: 101.5 | Milk: 37.7 | MCE: -0.6 | MWW: 73.4 8

DOUBLE BAR D JUG 203C **SIBELLE HECTOR 12F BBBG FRANCHESCA 2S** 

DONOVANDALE POL IMPRINT COKEACOLA