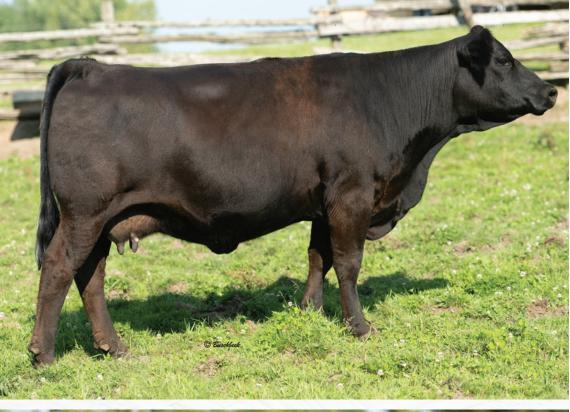

PUREBRED FEMALE | POLLED | BPG1226814 | STBS 126E | 04-02-17 | BW: 94 LBS.

DESTINY BUCKEYE HARVIE BOONDOCK 12Z IDF PFPSI 61U

**R-FIVE WARNER 80 W STBS HAZEL 79C BLUSHROSE FF NITRO 153Y** 

AI BRED TO CKCC LD DIMENSION 8965 ON APRIL 8, 2022. PREG CHECKED SAFE.

CE: 6.5 | BW: 4.7 | WW: 69.3 | YW: 89.8 | Milk: 29.6 | MCE: 2.4 | MWW: 64.3

**DOUBLE BAR D FIESTA 436C** 

PUREBRED FEMALE | POLLED | BPTG1156486 | RLD 436C | 07-01-15 | BW: 88 LBS. **ELLINGSON LEGACY M229** 