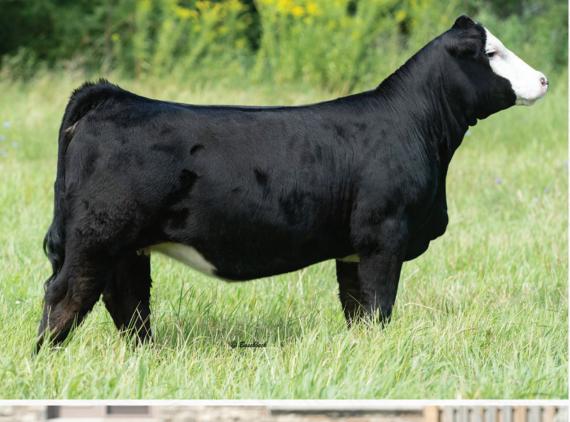

#### **CAR-LAUR MISS JULIET 920J** 3

FULL FLECKVIEH FEMALE | HORNED | 1370894 | CLTW 920J | 13-01-21 | BW: 95 LBS.

FGAF SELDOM 8351 FGAF GUERRERO 810Y NOSSATERRA REAL WISH 69U

PHS YUKON CAR-LAUR MISS ELLA 800E FGAF BARBARELLA 845Y

Car-Laur Miss Juliet 920J is one dark red, fancy Guerrero daughter. With all those big time Bulls in his pedigree, look down on the cow side, here is Car-Laur Miss Ella 800E a direct daughter of our top cow FGAF Barbarella 845Y. She is one broody cow with a great udder and PHS Yukon another strong herd bull. Guerrero, Legend, Yukon, Ella, Barbarella. Yikes.

**CONSIGNED BY CAR-LAUR SIMMENTALS** 

FULL SISTER | CAR-LAUR HANNA 907H AT TOAL HALL SIMMENTALS

Miss Jewels 954J is one well marked wide topped kind of female. Another strong made Thunder daughter and out of a really nice made uddered cow Sadie 65Z. Sadie's heifers usually make the sale cut. Lots of do-ability and pedigree here due January.