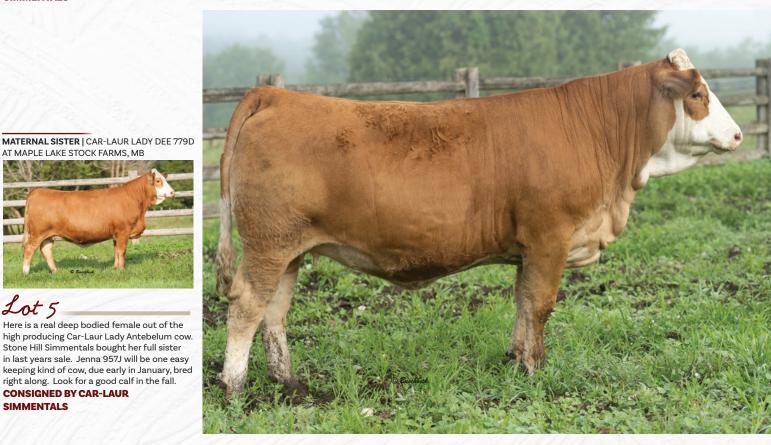

**CONSIGNED BY CAR-LAUR** SIMMENTALS

AT MAPLE LAKE STOCK FARMS, MB

Lot 5

SIMMENTALS

#### **CAR-LAUR MISS JEWELS 954J** Δ FULL FLECKVIEH FEMALE | HORNED | 1370896 | CLTW 954J | 15-01-21 | BW: 90 LBS.

DOUBLE BAR D THUNDER 273X **DOUBLE BAR D THUNDER 299B** MFI LOLITA 7198

right along. Look for a good calf in the fall. **CONSIGNED BY CAR-LAUR** 