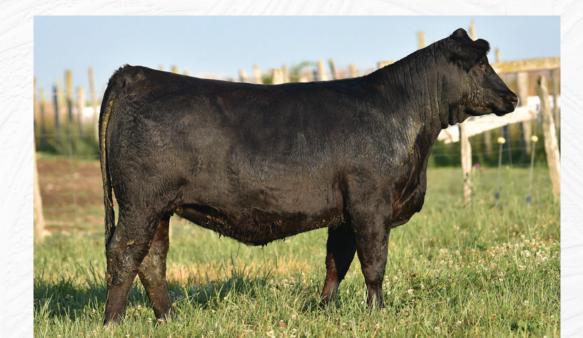

#### **CAR-LAUR POLLED JENNY 956J** 2

FULL FLECKVIEH FEMALE | POLLED | P1370898 | CLTW 956J | 04-01-21 | BW: 85 LBS.

JB HOMBRE 42H **DOUBLE BAR D HOMBRE 59G** DOUBLE BAR D ROOINIK 141X

DOUBLE BAR D RIVAL 28D **DOUBLE BAR D EVA 05F** DOUBLE BAR D EVA 224A

Car-Laur Polled Jenny 956J is a big powerful polled Hombre daughter. She has lots of style and rib in her presence to make her a high producing female. The Double Bar D Hombre bull we had last years sale heifers bred to and also some this year. This is the first daughter to sell off him. She is bred to our new polled bull, Exterminator bred by Double Bar D. Look for a real stylish calf off this mating, due early January. **CONSIGNED BY CAR-LAUR SIMMENTALS** 

SERVICE SIRE | KF SH FC LIBERAL EXTERMINATOR 11J

SIRE | DOUBLE BAR D HOMBRE 59G

MATERNAL SISTER | CAR-LAUR HOT STUFF 875H AT STONE HILL FARMS, AB

SISTER | CAR-LAUR 800G AT LARCH GROVE FARMS

DAM | CAR-LAUR MISS ELLA 800E