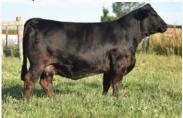

#### **CAR-LAUR POLLED JENNY 956J** 2

FULL FLECKVIEH FEMALE | POLLED | P1370898 | CLTW 956J | 04-01-21 | BW: 85 LBS.

JB HOMBRE 42H **DOUBLE BAR D HOMBRE 59G** DOUBLE BAR D ROOINIK 141X

DOUBLE BAR D RIVAL 28D **DOUBLE BAR D EVA 05F** DOUBLE BAR D EVA 224A

Car-Laur Polled Jenny 956J is a big powerful polled Hombre daughter. She has lots of style and rib in her presence to make her a high producing female. The Double Bar D Hombre bull we had last years sale heifers bred to and also some this year. This is the first daughter to sell off him. She is bred to our new polled bull, Exterminator bred by Double Bar D. Look for a real stylish calf off this mating, due early January. **CONSIGNED BY CAR-LAUR SIMMENTALS** 