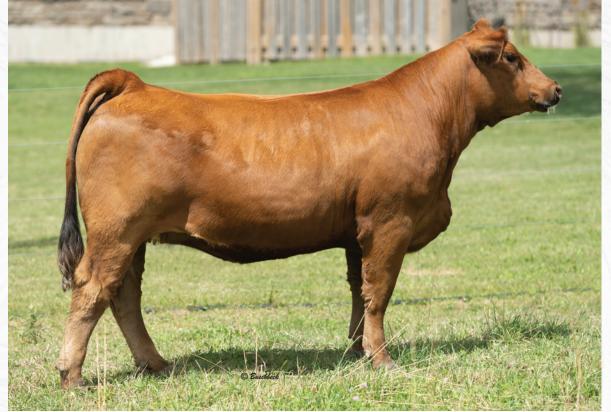

#### **CAR-LAUR MISS JULIET 920J** 3

FULL FLECKVIEH FEMALE | HORNED | 1370894 | CLTW 920J | 13-01-21 | BW: 95 LBS.

FGAF SELDOM 8351 FGAF GUERRERO 810Y NOSSATERRA REAL WISH 69U

PHS YUKON CAR-LAUR MISS ELLA 800E FGAF BARBARELLA 845Y

OVERHALL HIVY RAJ MS ARNOLD 21F ANCHOR "T" LEGEND 7H GIBBY'S RORY 25R CHAMPS BRAVO BAR 5 SA MININNA 457P CHAMPS TRILOGY FGAF BARBARELLA 839L BRED TO DOUBLE BAR D HOMBRE 59G ON APRIL 13, 2022 CE: 10.7 | BW: 2.8 | WW: 66.7 | YW: 94.8 | Milk: 39.7 | MCE: 2.7 | MWW: 73.1

Car-Laur Miss Juliet 920J is one dark red, fancy Guerrero daughter. With all those big time Bulls in his pedigree, look down on the cow side, here is Car-Laur Miss Ella 800E a direct daughter of our top cow FGAF Barbarella 845Y. She is one broody cow with a great udder and PHS Yukon another strong herd bull. Guerrero, Legend, Yukon, Ella, Barbarella. Yikes.