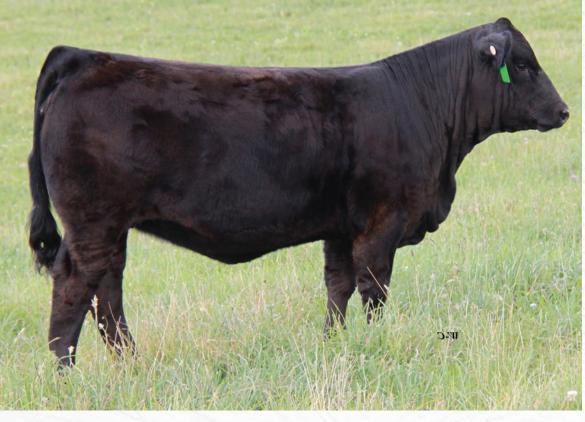

#### **CAR-LAUR MISS JULIET 920J** 3

FULL FLECKVIEH FEMALE | HORNED | 1370894 | CLTW 920J | 13-01-21 | BW: 95 LBS.

FGAF SELDOM 8351 FGAF GUERRERO 810Y NOSSATERRA REAL WISH 69U

PHS YUKON CAR-LAUR MISS ELLA 800E FGAF BARBARELLA 845Y

Car-Laur Miss Juliet 920J is one dark red, fancy Guerrero daughter. With all those big time Bulls in his pedigree, look down on the cow side, here is Car-Laur Miss Ella 800E a direct daughter of our top cow FGAF Barbarella 845Y. She is one broody cow with a great udder and PHS Yukon another strong herd bull. Guerrero, Legend, Yukon, Ella, Barbarella. Yikes.