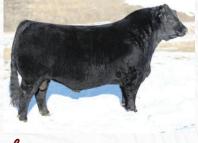

LOT 52 | 2021 OYCSA TRILLIUM CLASSIC **GRAND CHAMPION BRED & OWNED** 

Jot 52 Jade has been sweetheart to have around. We only showed her once last year as a calf and she went on be overall Bred & Owned Champion at Trillium Classic. This year Simon has her on the show road again as his 4H project animal; would want to keep her to show at the Royal. We purchased embryos from Lewis Farms and were fortunate enough to have Jade's dam; full sib bulls have sold in their sales for over \$25,000. Her dam gives her an unbelievable udder and we found that using Alliance helped soften her up.

#### **CONSIGNED BY LOCUST HILL FARMS**

## LHF JADE 101J

PUREBRED FEMALE | POLLED | BPG1351300 | LHF 101J | 01-01-21 | BW: 65 LBS.

WS PILGRIM H182U CCLT ALLIANCE 91C **BROOKS SHINIA 1A** 

LFE THE RIDDLER 323B LHF HEAVEN SENT 23F LFE HEAVEN SENT 30X