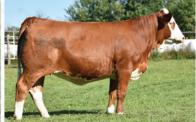

#### **CAR-LAUR MISS JULIET 920J** 3

FULL FLECKVIEH FEMALE | HORNED | 1370894 | CLTW 920J | 13-01-21 | BW: 95 LBS.

FGAF SELDOM 8351 FGAF GUERRERO 810Y NOSSATERRA REAL WISH 69U

PHS YUKON CAR-LAUR MISS ELLA 800E FGAF BARBARELLA 845Y

OVERHALL HIVY RAJ MS ARNOLD 21F ANCHOR "T" LEGEND 7H GIBBY'S RORY 25R CHAMPS BRAVO BAR 5 SA MININNA 457P CHAMPS TRILOGY FGAF BARBARELLA 839L BRED TO DOUBLE BAR D HOMBRE 59G ON APRIL 13, 2022 CE: 10.7 | BW: 2.8 | WW: 66.7 | YW: 94.8 | Milk: 39.7 | MCE: 2.7 | MWW: 73.1

Car-Laur Miss Juliet 920J is one dark red, fancy Guerrero daughter. With all those big time Bulls in his pedigree, look down on the cow side, here is Car-Laur Miss Ella 800E a direct daughter of our top cow FGAF Barbarella 845Y. She is one broody cow with a great udder and PHS Yukon another strong herd bull. Guerrero, Legend, Yukon, Ella, Barbarella. Yikes.