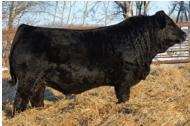

#### **CAR-LAUR MISS JEWELS 954J** Δ FULL FLECKVIEH FEMALE | HORNED | 1370896 | CLTW 954J | 15-01-21 | BW: 90 LBS.

DOUBLE BAR D THUNDER 273X **DOUBLE BAR D THUNDER 299B** MFI LOLITA 7198

right along. Look for a good calf in the fall. **CONSIGNED BY CAR-LAUR** 

#### BRED TO DOUBLE BAR D HOMBRE 59G ON APRIL 12, 2022

CE: 3.1 | BW: 6.2 | WW: 65.0 | YW: 90.9 | Milk: 34.8 | MCE: 3.0 | MWW: 67.3

**CAR-LAUR JENNA 957J** FULL BLOOD FEMALE | HORNED | 1370899 | CLTW 957J | 19-01-21 | BW: 85 LBS.