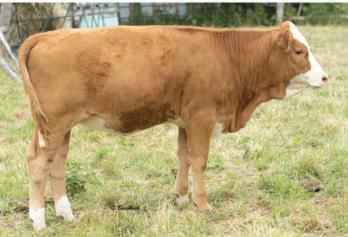

**CONSIGNED BY CAR-LAUR** SIMMENTALS

AT MAPLE LAKE STOCK FARMS, MB

Lot 5

SIMMENTALS

#### **CAR-LAUR MISS JEWELS 954J** Δ FULL FLECKVIEH FEMALE | HORNED | 1370896 | CLTW 954J | 15-01-21 | BW: 90 LBS.

DOUBLE BAR D THUNDER 273X **DOUBLE BAR D THUNDER 299B** MFI LOLITA 7198

right along. Look for a good calf in the fall. **CONSIGNED BY CAR-LAUR** 

HEMR WARRIOR 4W **MS BGS SADIE 65Z** MS BGS MALLY 38W

PRL PORTERHOUSE REGENT MFI SHAMU 3137 MFI WHISTLER 47L MFI LOLITA 3106 **CEN THROTTLE 502T** JB CDN KANANASKIS 4019 **R-FIVE MALTESE** MS BGS SISTLER 8S

#### BRED TO DOUBLE BAR D HOMBRE 59G ON APRIL 12, 2022

CE: 3.1 | BW: 6.2 | WW: 65.0 | YW: 90.9 | Milk: 34.8 | MCE: 3.0 | MWW: 67.3

**CAR-LAUR JENNA 957J** FULL BLOOD FEMALE | HORNED | 1370899 | CLTW 957J | 19-01-21 | BW: 85 LBS.