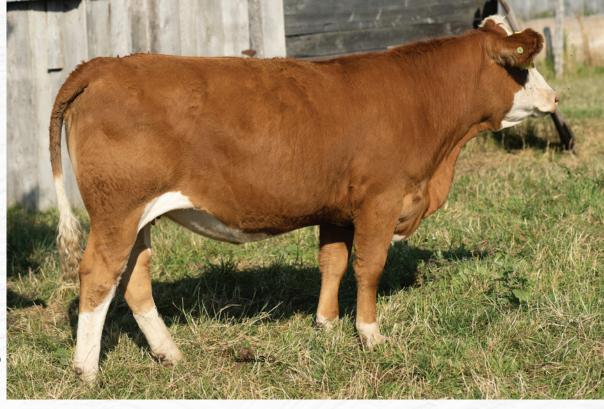

#### **CAR-LAUR MISS JULIET 920J** 3

FULL FLECKVIEH FEMALE | HORNED | 1370894 | CLTW 920J | 13-01-21 | BW: 95 LBS.

FGAF SELDOM 8351 FGAF GUERRERO 810Y NOSSATERRA REAL WISH 69U

PHS YUKON CAR-LAUR MISS ELLA 800E FGAF BARBARELLA 845Y

Car-Laur Miss Juliet 920J is one dark red, fancy Guerrero daughter. With all those big time Bulls in his pedigree, look down on the cow side, here is Car-Laur Miss Ella 800E a direct daughter of our top cow FGAF Barbarella 845Y. She is one broody cow with a great udder and PHS Yukon another strong herd bull. Guerrero, Legend, Yukon, Ella, Barbarella. Yikes.