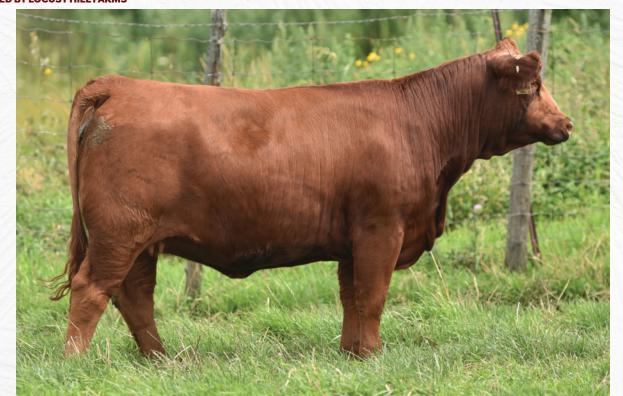

#### **CAR-LAUR MISS JEWELS 954J** Δ FULL FLECKVIEH FEMALE | HORNED | 1370896 | CLTW 954J | 15-01-21 | BW: 90 LBS.

DOUBLE BAR D THUNDER 273X **DOUBLE BAR D THUNDER 299B** MFI LOLITA 7198

right along. Look for a good calf in the fall. **CONSIGNED BY CAR-LAUR** 

HEMR WARRIOR 4W **MS BGS SADIE 65Z** MS BGS MALLY 38W

PRL PORTERHOUSE REGENT MFI SHAMU 3137 MFI WHISTLER 47L MFI LOLITA 3106 **CEN THROTTLE 502T** JB CDN KANANASKIS 4019 **R-FIVE MALTESE** MS BGS SISTLER 8S

#### BRED TO DOUBLE BAR D HOMBRE 59G ON APRIL 12, 2022

CE: 3.1 | BW: 6.2 | WW: 65.0 | YW: 90.9 | Milk: 34.8 | MCE: 3.0 | MWW: 67.3

**CAR-LAUR JENNA 957J** FULL BLOOD FEMALE | HORNED | 1370899 | CLTW 957J | 19-01-21 | BW: 85 LBS.