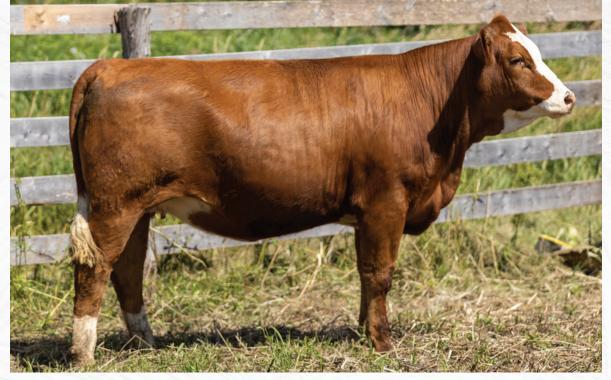

## **1 CAR-LAUR MS JACQUELINE 950J**

FULL FLECKVIEH FEMALE | HORNED | 1365321 | CLTW 950J | 01-01-21 | BW: 85 LBS.

DOUBLE BAR D THUNDER 273X DOUBLE BAR D THUNDER 299B MFI LOLITA 7198

CHAMPS TRILOGY FOXY TROPHY FGAF BARBARELLA 845Y ANCHOR "T" LEGEND 7H FGAF BARBARELLA 839L RAJ MS ARNIE 46F BRED TO DOUBLE BAR D HOMBRE 59G ON APRIL 8, 2022

Car-Laur Ms Jacqueline 950J is Lot number one, for the last few years Barbarella 845Y has had a bred heifer in the Autumn Classic Sale that has been a sale feature for sure, this year, is no exception. Thunder, Barbarella has been a true mating, consistently making tremendous females, because their pedigree reads that. Great Bulls, great cows, make great young stock. Jacqueline 950J an elegant name just like herself, broody, deep, dark red coloured right up. Coming with an excellent udder just like her mom. Due in January. She will make another high producing Barbarella female. Snowdame Farms purchased her full sister last year and has turned into a great young cow. Look her up sale day! I can't say enough about these Barbarella females. Bred to the Polled bull. They are the right kind! **CONSIGNED BY CAR-LAUR SIMMENTALS** 