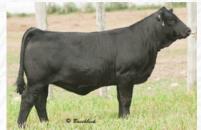

PUREBRED FEMALE | POLLED | BPG1226814 | STBS 126E | 04-02-17 | BW: 94 LBS.

DESTINY BUCKEYE HARVIE BOONDOCK 12Z IDF PFPSI 61U

**R-FIVE WARNER 80 W STBS HAZEL 79C BLUSHROSE FF NITRO 153Y** 

AI BRED TO CKCC LD DIMENSION 8965 ON APRIL 8, 2022. PREG CHECKED SAFE.

CE: 6.5 | BW: 4.7 | WW: 69.3 | YW: 89.8 | Milk: 29.6 | MCE: 2.4 | MWW: 64.3

**DOUBLE BAR D FIESTA 436C** 

PUREBRED FEMALE | POLLED | BPTG1156486 | RLD 436C | 07-01-15 | BW: 88 LBS. **ELLINGSON LEGACY M229** 