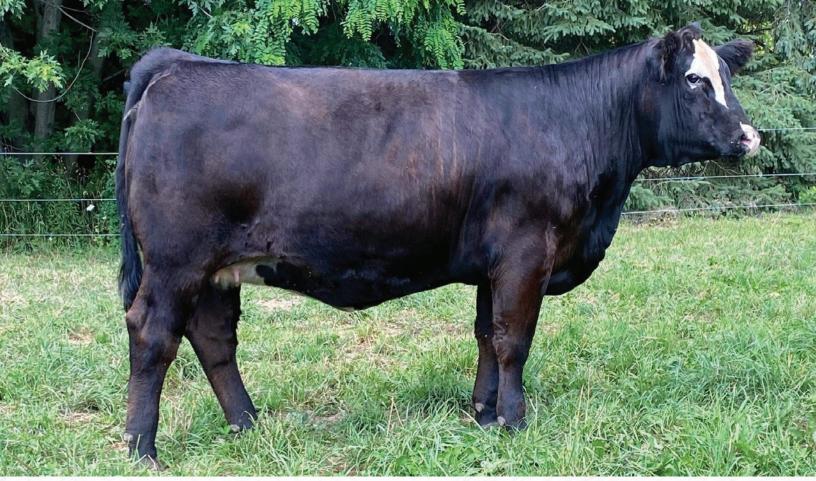

## **1 CAR-LAUR MS JACQUELINE 950J**

FULL FLECKVIEH FEMALE | HORNED | 1365321 | CLTW 950J | 01-01-21 | BW: 85 LBS.

DOUBLE BAR D THUNDER 273X DOUBLE BAR D THUNDER 299B MFI LOLITA 7198

CHAMPS TRILOGY FOXY TROPHY FGAF BARBARELLA 845Y ANCHOR "T" LEGEND 7H FGAF BARBARELLA 839L RAJ MS ARNIE 46F BRED TO DOUBLE BAR D HOMBRE 59G ON APRIL 8, 2022

Car-Laur Ms Jacqueline 950J is Lot number one, for the last few years Barbarella 845Y has had a bred heifer in the Autumn Classic Sale that has been a sale feature for sure, this year, is no exception. Thunder, Barbarella has been a true mating, consistently making tremendous females, because their pedigree reads that. Great Bulls, great cows, make great young stock. Jacqueline 950J an elegant name just like herself, broody, deep, dark red coloured right up. Coming with an excellent udder just like her mom. Due in January. She will make another high producing Barbarella female. Snowdame Farms purchased her full sister last year and has turned into a great young cow. Look her up sale day! I can't say enough about these Barbarella females. Bred to the Polled bull. They are the right kind! **CONSIGNED BY CAR-LAUR SIMMENTALS** 