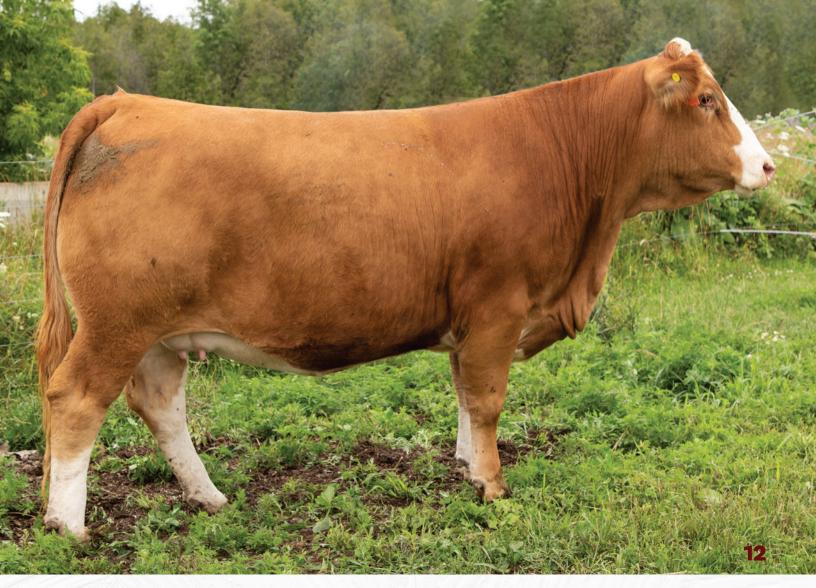

## TOAD HALL TEARDROP

#### FULL BLOOD FEMALE | HORNED | 1398423 | THF 11H | 20-04-20 | BW: 95 LBS. BHR BARON SA 2842P

BLCC MR BARON 183Z BLCC MR BARON 257B BLCC MISS HOUSTON 301T

BLCC MISS HOUSION 3011 BLCC MR BARON 257B TOADHALL FEILDVISION LOROLIN MS AMERICA MFI LOLITA 8046 PRL HOUSTON 005H GREAT GUNS RHAPSODIE 8D BLCC MR BARON 1832 BLCC MISS HOUSTON 301T LOROLIN XPO TRYON BAYLEE FF6W

#### BRED TO ULTRA/CD LEGEND 401F ON MARCH 14, 2022.

CE: 0.1 | BW: 7.6 | WW: 77.3 | YW: 117.2 | Milk: 36.0 | MCE: -4.4 | MWW: 74.7

Everyone picks this Baron daughter out, big hind quarter and big topped

Her chrome markings are something different, her overall quality is outstanding

• Safe early to Legend, she'll calve easy CONSIGNED BY TOAD HALL FARMS