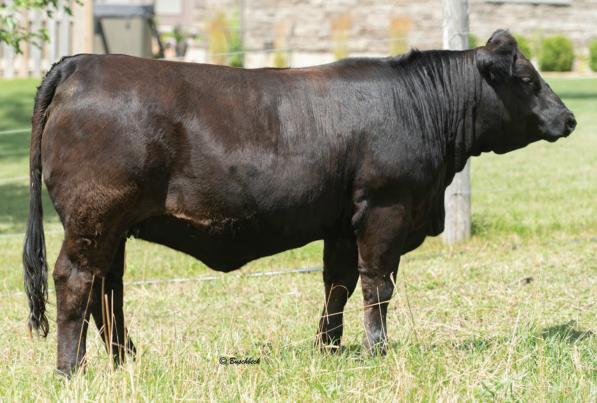

#### **CAR-LAUR POLLED JENNY 956J** 2

FULL FLECKVIEH FEMALE | POLLED | P1370898 | CLTW 956J | 04-01-21 | BW: 85 LBS.

JB HOMBRE 42H **DOUBLE BAR D HOMBRE 59G** DOUBLE BAR D ROOINIK 141X

DOUBLE BAR D RIVAL 28D **DOUBLE BAR D EVA 05F** DOUBLE BAR D EVA 224A

JB DOCTOR DUKE 442D SRN MS BOLD 80U GIBBY'S NICHOLAS 302N WINDMILL MS ROOINIK 157T DOUBLE BAR D RIVAL 201A DOUBLE BAR D LYNN 6Y DOUBLE BAR D METROPOLIS DOUBLE BAR D EVA 338W BRED TO KF SH FC LIBERAL EXTERMINATOR 11J ON MARCH 22, 2022 CE: 1.2 | BW: 5.5 | WW: 69.4 | YW: 96.0 | Milk: 39.4 | MCE: -2.0 | MWW: 74.1

Car-Laur Polled Jenny 956J is a big powerful polled Hombre daughter. She has lots of style and rib in her presence to make her a high producing female. The Double Bar D Hombre bull we had last years sale heifers bred to and also some this year. This is the first daughter to sell off him. She is bred to our new polled bull, Exterminator bred by Double Bar D. Look for a real stylish calf off this mating, due early January. **CONSIGNED BY CAR-LAUR SIMMENTALS** 