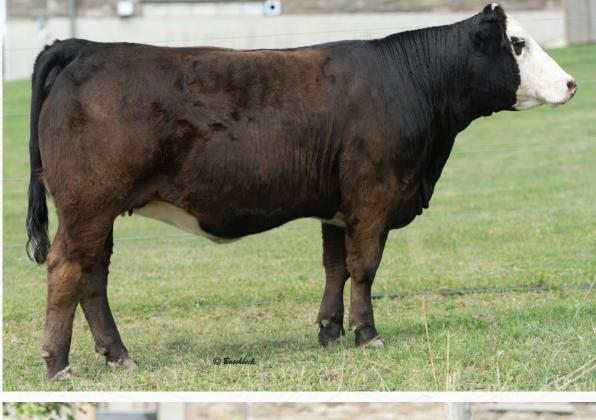

## **1 CAR-LAUR MS JACQUELINE 950J**

FULL FLECKVIEH FEMALE | HORNED | 1365321 | CLTW 950J | 01-01-21 | BW: 85 LBS.

DOUBLE BAR D THUNDER 273X DOUBLE BAR D THUNDER 299B MFI LOLITA 7198

CHAMPS TRILOGY FOXY TROPHY FGAF BARBARELLA 845Y ANCHOR "T" LEGEND 7H FGAF BARBARELLA 839L RAJ MS ARNIE 46F BRED TO DOUBLE BAR D HOMBRE 59G ON APRIL 8, 2022

PRL PORTERHOUSE REGENT MFI SHAMU 3137 MFI WHISTLER 47L MFI LOLITA 3106 CHAMPS ROMANO FOXY TROPHY ANCHOR "T" LEGEND 7H RAJ MS ARNIE 46F CE: 4.6 | BW: 5.7 | WW: 70.9 | YW: 100.8 | Milk: 41.0 | MCE: 4.1 | MWW: 76.5

Car-Laur Ms Jacqueline 950J is Lot number one, for the last few years Barbarella 845Y has had a bred heifer in the Autumn Classic Sale that has been a sale feature for sure, this year, is no exception. Thunder, Barbarella has been a true mating, consistently making tremendous females, because their pedigree reads that. Great Bulls, great cows, make great young stock. Jacqueline 950J an elegant name just like herself, broody, deep, dark red coloured right up. Coming with an excellent udder just like her mom. Due in January. She will make another high producing Barbarella female. Snowdame Farms purchased her full sister last year and has turned into a great young cow. Look her up sale day! I can't say enough about these Barbarella females. Bred to the Polled bull. They are the right kind! **CONSIGNED BY CAR-LAUR SIMMENTALS** 