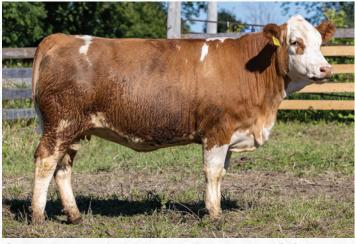

#### **CAR-LAUR POLLED JENNY 956J** 2

FULL FLECKVIEH FEMALE | POLLED | P1370898 | CLTW 956J | 04-01-21 | BW: 85 LBS.

JB HOMBRE 42H **DOUBLE BAR D HOMBRE 59G** DOUBLE BAR D ROOINIK 141X

DOUBLE BAR D RIVAL 28D **DOUBLE BAR D EVA 05F** DOUBLE BAR D EVA 224A

Car-Laur Polled Jenny 956J is a big powerful polled Hombre daughter. She has lots of style and rib in her presence to make her a high producing female. The Double Bar D Hombre bull we had last years sale heifers bred to and also some this year. This is the first daughter to sell off him. She is bred to our new polled bull, Exterminator bred by Double Bar D. Look for a real stylish calf off this mating, due early January. **CONSIGNED BY CAR-LAUR SIMMENTALS** 