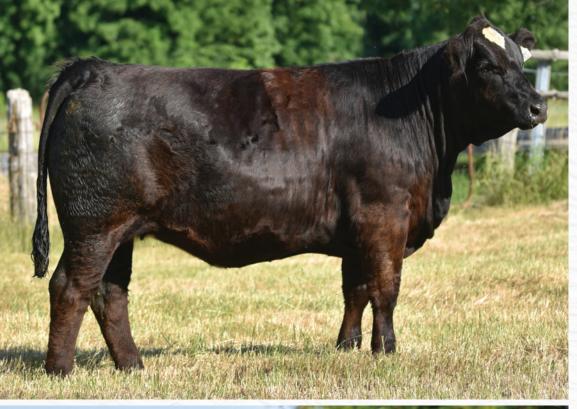

#### **CAR-LAUR MISS JULIET 920J** 3

FULL FLECKVIEH FEMALE | HORNED | 1370894 | CLTW 920J | 13-01-21 | BW: 95 LBS.

FGAF SELDOM 8351 FGAF GUERRERO 810Y NOSSATERRA REAL WISH 69U

PHS YUKON CAR-LAUR MISS ELLA 800E FGAF BARBARELLA 845Y

OVERHALL HIVY RAJ MS ARNOLD 21F ANCHOR "T" LEGEND 7H GIBBY'S RORY 25R CHAMPS BRAVO BAR 5 SA MININNA 457P CHAMPS TRILOGY FGAF BARBARELLA 839L BRED TO DOUBLE BAR D HOMBRE 59G ON APRIL 13, 2022 CE: 10.7 | BW: 2.8 | WW: 66.7 | YW: 94.8 | Milk: 39.7 | MCE: 2.7 | MWW: 73.1

Car-Laur Miss Juliet 920J is one dark red, fancy Guerrero daughter. With all those big time Bulls in his pedigree, look down on the cow side, here is Car-Laur Miss Ella 800E a direct daughter of our top cow FGAF Barbarella 845Y. She is one broody cow with a great udder and PHS Yukon another strong herd bull. Guerrero, Legend, Yukon, Ella, Barbarella. Yikes.