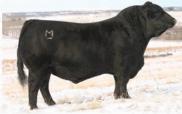

## **1 CAR-LAUR MS JACQUELINE 950J**

FULL FLECKVIEH FEMALE | HORNED | 1365321 | CLTW 950J | 01-01-21 | BW: 85 LBS.

DOUBLE BAR D THUNDER 273X DOUBLE BAR D THUNDER 299B MFI LOLITA 7198

CHAMPS TRILOGY FOXY TROPHY FGAF BARBARELLA 845Y ANCHOR "T" LEGEND 7H FGAF BARBARELLA 839L RAJ MS ARNIE 46F BRED TO DOUBLE BAR D HOMBRE 59G ON APRIL 8, 2022

Car-Laur Ms Jacqueline 950J is Lot number one, for the last few years Barbarella 845Y has had a bred heifer in the Autumn Classic Sale that has been a sale feature for sure, this year, is no exception. Thunder, Barbarella has been a true mating, consistently making tremendous females, because their pedigree reads that. Great Bulls, great cows, make great young stock. Jacqueline 950J an elegant name just like herself, broody, deep, dark red coloured right up. Coming with an excellent udder just like her mom. Due in January. She will make another high producing Barbarella female. Snowdame Farms purchased her full sister last year and has turned into a great young cow. Look her up sale day! I can't say enough about these Barbarella females. Bred to the Polled bull. They are the right kind! **CONSIGNED BY CAR-LAUR SIMMENTALS** 