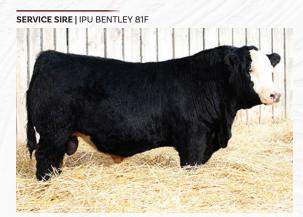

SVS CAPTAIN MORGAN 11Z DOUBLE BAR D CM 602B ACS RED LADY HAAS 826U

RHF BLK STUBBY BOLT 300A RHF BOLTS PEARL 784E ANGUS/ANGUS

AI BRED TO IPU BENTLEY 81F ON MAY 25, 2022.

#### CE: 8.8 | BW: 2.3 | WW: 72.3 | YW: 108.9 | Milk: 24.5 | MCE: 4.3 | MWW: 60.7

- One of the nicest cows on the farm, we love this stout made girl
- She's curvy in muscle shape, great headed with an attractive look
- Her 2022 bull calf has been retained here at RHF
- She's bred back the same way to the baldy maker, Bentley