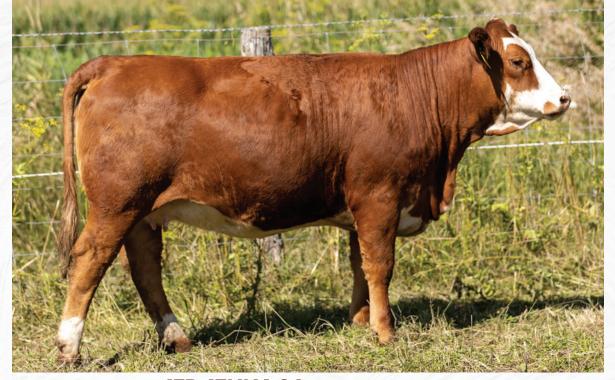

#### **CAR-LAUR MISS JEWELS 954J** Δ FULL FLECKVIEH FEMALE | HORNED | 1370896 | CLTW 954J | 15-01-21 | BW: 90 LBS.

DOUBLE BAR D THUNDER 273X **DOUBLE BAR D THUNDER 299B** MFI LOLITA 7198

right along. Look for a good calf in the fall. **CONSIGNED BY CAR-LAUR** 

#### BRED TO DOUBLE BAR D HOMBRE 59G ON APRIL 12, 2022

CE: 3.1 | BW: 6.2 | WW: 65.0 | YW: 90.9 | Milk: 34.8 | MCE: 3.0 | MWW: 67.3

**CAR-LAUR JENNA 957J** FULL BLOOD FEMALE | HORNED | 1370899 | CLTW 957J | 19-01-21 | BW: 85 LBS.