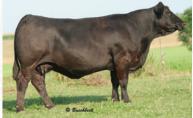

PUREBRED FEMALE | POLLED | BPG1226814 | STBS 126E | 04-02-17 | BW: 94 LBS.

DESTINY BUCKEYE HARVIE BOONDOCK 12Z IDF PFPSI 61U

**R-FIVE WARNER 80 W STBS HAZEL 79C BLUSHROSE FF NITRO 153Y** 

AI BRED TO CKCC LD DIMENSION 8965 ON APRIL 8, 2022. PREG CHECKED SAFE.

CE: 6.5 | BW: 4.7 | WW: 69.3 | YW: 89.8 | Milk: 29.6 | MCE: 2.4 | MWW: 64.3

**DOUBLE BAR D FIESTA 436C** 

PUREBRED FEMALE | POLLED | BPTG1156486 | RLD 436C | 07-01-15 | BW: 88 LBS. **ELLINGSON LEGACY M229** 