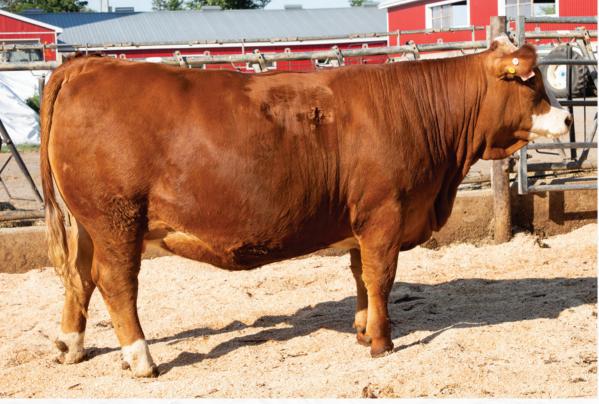

#### **CAR-LAUR MISS JEWELS 954J** Δ FULL FLECKVIEH FEMALE | HORNED | 1370896 | CLTW 954J | 15-01-21 | BW: 90 LBS.

DOUBLE BAR D THUNDER 273X **DOUBLE BAR D THUNDER 299B** MFI LOLITA 7198

right along. Look for a good calf in the fall. **CONSIGNED BY CAR-LAUR** 

#### BRED TO DOUBLE BAR D HOMBRE 59G ON APRIL 12, 2022

CE: 3.1 | BW: 6.2 | WW: 65.0 | YW: 90.9 | Milk: 34.8 | MCE: 3.0 | MWW: 67.3

**CAR-LAUR JENNA 957J** FULL BLOOD FEMALE | HORNED | 1370899 | CLTW 957J | 19-01-21 | BW: 85 LBS.

#### BRED TO DOUBLE BAR D HOMBRE 59G ON APRIL 13, 2022

CE: 5.1 | BW: 5.2 | WW: 58.9 | YW: 82.6 | Milk: 31.4 | MCE: 2.2 | MWW: 60.9 5