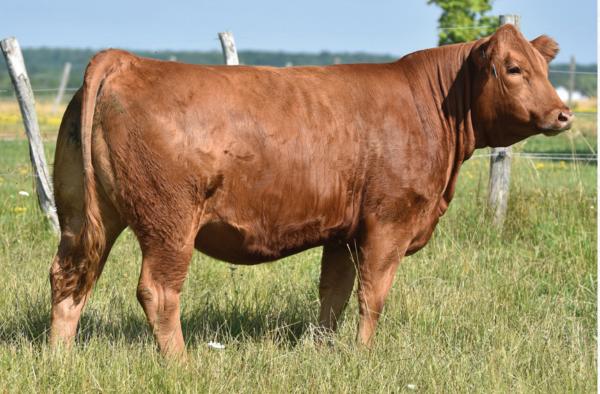

## **1 CAR-LAUR MS JACQUELINE 950J**

FULL FLECKVIEH FEMALE | HORNED | 1365321 | CLTW 950J | 01-01-21 | BW: 85 LBS.

DOUBLE BAR D THUNDER 273X DOUBLE BAR D THUNDER 299B MFI LOLITA 7198

CHAMPS TRILOGY FOXY TROPHY FGAF BARBARELLA 845Y ANCHOR "T" LEGEND 7H FGAF BARBARELLA 839L RAJ MS ARNIE 46F BRED TO DOUBLE BAR D HOMBRE 59G ON APRIL 8, 2022

Car-Laur Ms Jacqueline 950J is Lot number one, for the last few years Barbarella 845Y has had a bred heifer in the Autumn Classic Sale that has been a sale feature for sure, this year, is no exception. Thunder, Barbarella has been a true mating, consistently making tremendous females, because their pedigree reads that. Great Bulls, great cows, make great young stock. Jacqueline 950J an elegant name just like herself, broody, deep, dark red coloured right up. Coming with an excellent udder just like her mom. Due in January. She will make another high producing Barbarella female. Snowdame Farms purchased her full sister last year and has turned into a great young cow. Look her up sale day! I can't say enough about these Barbarella females. Bred to the Polled bull. They are the right kind! **CONSIGNED BY CAR-LAUR SIMMENTALS** 