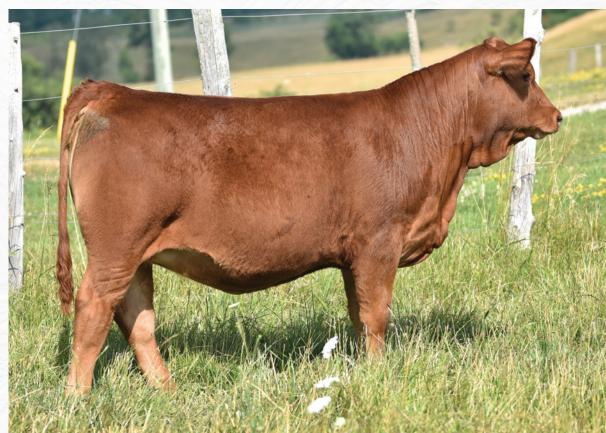

#### **CAR-LAUR POLLED JENNY 956J** 2

FULL FLECKVIEH FEMALE | POLLED | P1370898 | CLTW 956J | 04-01-21 | BW: 85 LBS.

JB HOMBRE 42H **DOUBLE BAR D HOMBRE 59G** DOUBLE BAR D ROOINIK 141X

DOUBLE BAR D RIVAL 28D **DOUBLE BAR D EVA 05F** DOUBLE BAR D EVA 224A

Car-Laur Polled Jenny 956J is a big powerful polled Hombre daughter. She has lots of style and rib in her presence to make her a high producing female. The Double Bar D Hombre bull we had last years sale heifers bred to and also some this year. This is the first daughter to sell off him. She is bred to our new polled bull, Exterminator bred by Double Bar D. Look for a real stylish calf off this mating, due early January. **CONSIGNED BY CAR-LAUR SIMMENTALS** 