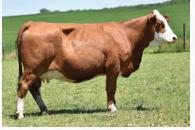

#### **CAR-LAUR MISS JEWELS 954J** Δ FULL FLECKVIEH FEMALE | HORNED | 1370896 | CLTW 954J | 15-01-21 | BW: 90 LBS.

DOUBLE BAR D THUNDER 273X **DOUBLE BAR D THUNDER 299B** MFI LOLITA 7198

right along. Look for a good calf in the fall. **CONSIGNED BY CAR-LAUR** 

HEMR WARRIOR 4W **MS BGS SADIE 65Z** MS BGS MALLY 38W

PRL PORTERHOUSE REGENT MFI SHAMU 3137 MFI WHISTLER 47L MFI LOLITA 3106 **CEN THROTTLE 502T** JB CDN KANANASKIS 4019 **R-FIVE MALTESE** MS BGS SISTLER 8S

#### BRED TO DOUBLE BAR D HOMBRE 59G ON APRIL 12, 2022

CE: 3.1 | BW: 6.2 | WW: 65.0 | YW: 90.9 | Milk: 34.8 | MCE: 3.0 | MWW: 67.3

**CAR-LAUR JENNA 957J** FULL BLOOD FEMALE | HORNED | 1370899 | CLTW 957J | 19-01-21 | BW: 85 LBS.