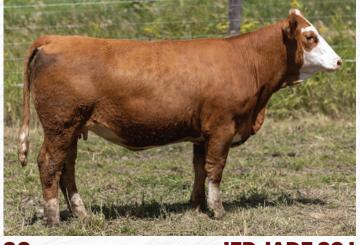

## **1 CAR-LAUR MS JACQUELINE 950J**

FULL FLECKVIEH FEMALE | HORNED | 1365321 | CLTW 950J | 01-01-21 | BW: 85 LBS.

DOUBLE BAR D THUNDER 273X DOUBLE BAR D THUNDER 299B MFI LOLITA 7198

CHAMPS TRILOGY FOXY TROPHY FGAF BARBARELLA 845Y ANCHOR "T" LEGEND 7H FGAF BARBARELLA 839L RAJ MS ARNIE 46F BRED TO DOUBLE BAR D HOMBRE 59G ON APRIL 8, 2022

PRL PORTERHOUSE REGENT MFI SHAMU 3137 MFI WHISTLER 47L MFI LOLITA 3106 CHAMPS ROMANO FOXY TROPHY ANCHOR "T" LEGEND 7H RAJ MS ARNIE 46F CE: 4.6 | BW: 5.7 | WW: 70.9 | YW: 100.8 | Milk: 41.0 | MCE: 4.1 | MWW: 76.5

Car-Laur Ms Jacqueline 950J is Lot number one, for the last few years Barbarella 845Y has had a bred heifer in the Autumn Classic Sale that has been a sale feature for sure, this year, is no exception. Thunder, Barbarella has been a true mating, consistently making tremendous females, because their pedigree reads that. Great Bulls, great cows, make great young stock. Jacqueline 950J an elegant name just like herself, broody, deep, dark red coloured right up. Coming with an excellent udder just like her mom. Due in January. She will make another high producing Barbarella female. Snowdame Farms purchased her full sister last year and has turned into a great young cow. Look her up sale day! I can't say enough about these Barbarella females. Bred to the Polled bull. They are the right kind! **CONSIGNED BY CAR-LAUR SIMMENTALS** 