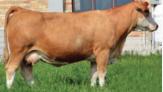

PHS HOMOZYGOUS YUMMY

FULL BLOOD FEMALE | POLLED | P1368215 | THF 06H | 25-04-20 | BW: 90 LBS MFI JEREMIAH 9022 WLSF KALINIK 2ND PRL HOUSTON 005H IPU 4G FRANCHESCA 98N ALLM COLOSSAL 25U DFM 22P **BLI WARLORD 915W** WCC WELLS' PLD ULRIKA

BRED TO ULTRA/CD LEGEND 401F ON FEBRUARY 26, 2022.

CE: 3.3 | BW: 6.1 | WW: 73.7 | YW: 104.4 | Milk: 40.5 | MCE: 0.7 | MWW: 77.4