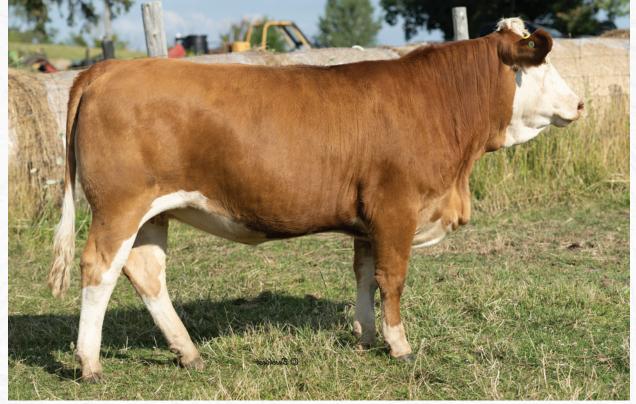

#### **CAR-LAUR POLLED JENNY 956J** 2

FULL FLECKVIEH FEMALE | POLLED | P1370898 | CLTW 956J | 04-01-21 | BW: 85 LBS.

JB HOMBRE 42H **DOUBLE BAR D HOMBRE 59G** DOUBLE BAR D ROOINIK 141X

DOUBLE BAR D RIVAL 28D **DOUBLE BAR D EVA 05F** DOUBLE BAR D EVA 224A

JB DOCTOR DUKE 442D SRN MS BOLD 80U GIBBY'S NICHOLAS 302N WINDMILL MS ROOINIK 157T DOUBLE BAR D RIVAL 201A DOUBLE BAR D LYNN 6Y DOUBLE BAR D METROPOLIS DOUBLE BAR D EVA 338W BRED TO KF SH FC LIBERAL EXTERMINATOR 11J ON MARCH 22, 2022 CE: 1.2 | BW: 5.5 | WW: 69.4 | YW: 96.0 | Milk: 39.4 | MCE: -2.0 | MWW: 74.1

Car-Laur Polled Jenny 956J is a big powerful polled Hombre daughter. She has lots of style and rib in her presence to make her a high producing female. The Double Bar D Hombre bull we had last years sale heifers bred to and also some this year. This is the first daughter to sell off him. She is bred to our new polled bull, Exterminator bred by Double Bar D. Look for a real stylish calf off this mating, due early January. **CONSIGNED BY CAR-LAUR SIMMENTALS** 

SERVICE SIRE | KF SH FC LIBERAL EXTERMINATOR 11J

SIRE | DOUBLE BAR D HOMBRE 59G

MATERNAL SISTER | CAR-LAUR HOT STUFF 875H AT STONE HILL FARMS, AB

SISTER | CAR-LAUR 800G AT LARCH GROVE FARMS

DAM | CAR-LAUR MISS ELLA 800E