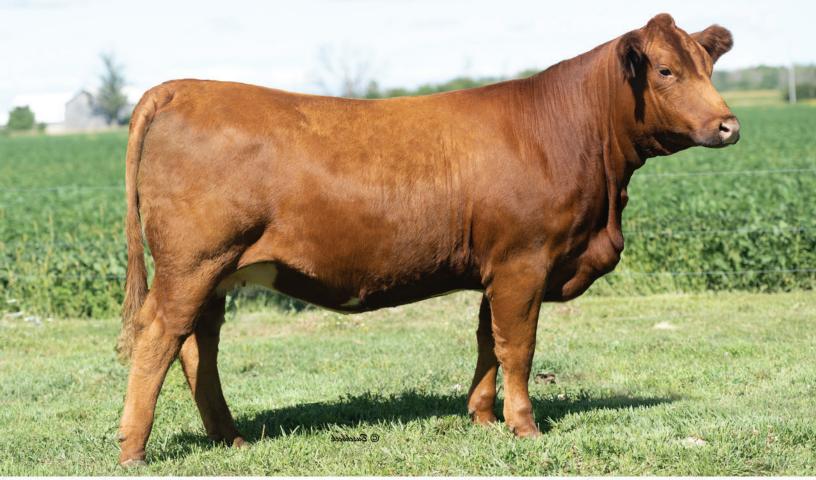

## **1 CAR-LAUR MS JACQUELINE 950J**

FULL FLECKVIEH FEMALE | HORNED | 1365321 | CLTW 950J | 01-01-21 | BW: 85 LBS.

DOUBLE BAR D THUNDER 273X DOUBLE BAR D THUNDER 299B MFI LOLITA 7198

CHAMPS TRILOGY FOXY TROPHY FGAF BARBARELLA 845Y ANCHOR "T" LEGEND 7H FGAF BARBARELLA 839L RAJ MS ARNIE 46F BRED TO DOUBLE BAR D HOMBRE 59G ON APRIL 8, 2022

PRL PORTERHOUSE REGENT MFI SHAMU 3137 MFI WHISTLER 47L MFI LOLITA 3106 CHAMPS ROMANO FOXY TROPHY ANCHOR "T" LEGEND 7H RAJ MS ARNIE 46F CE: 4.6 | BW: 5.7 | WW: 70.9 | YW: 100.8 | Milk: 41.0 | MCE: 4.1 | MWW: 76.5

Car-Laur Ms Jacqueline 950J is Lot number one, for the last few years Barbarella 845Y has had a bred heifer in the Autumn Classic Sale that has been a sale feature for sure, this year, is no exception. Thunder, Barbarella has been a true mating, consistently making tremendous females, because their pedigree reads that. Great Bulls, great cows, make great young stock. Jacqueline 950J an elegant name just like herself, broody, deep, dark red coloured right up. Coming with an excellent udder just like her mom. Due in January. She will make another high producing Barbarella female. Snowdame Farms purchased her full sister last year and has turned into a great young cow. Look her up sale day! I can't say enough about these Barbarella females. Bred to the Polled bull. They are the right kind! **CONSIGNED BY CAR-LAUR SIMMENTALS** 