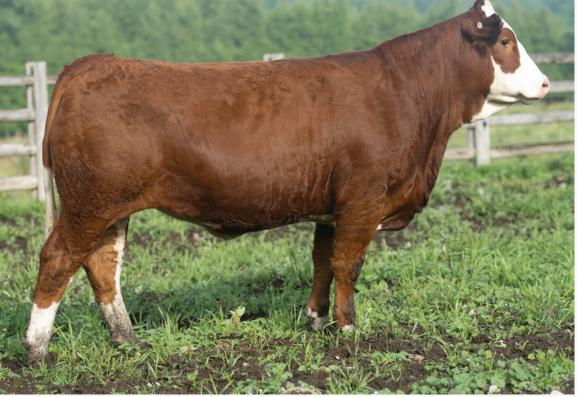

#### **CAR-LAUR POLLED JENNY 956J** 2

FULL FLECKVIEH FEMALE | POLLED | P1370898 | CLTW 956J | 04-01-21 | BW: 85 LBS.

JB HOMBRE 42H **DOUBLE BAR D HOMBRE 59G** DOUBLE BAR D ROOINIK 141X

DOUBLE BAR D RIVAL 28D **DOUBLE BAR D EVA 05F** DOUBLE BAR D EVA 224A

JB DOCTOR DUKE 442D SRN MS BOLD 80U GIBBY'S NICHOLAS 302N WINDMILL MS ROOINIK 157T DOUBLE BAR D RIVAL 201A DOUBLE BAR D LYNN 6Y DOUBLE BAR D METROPOLIS DOUBLE BAR D EVA 338W BRED TO KF SH FC LIBERAL EXTERMINATOR 11J ON MARCH 22, 2022 CE: 1.2 | BW: 5.5 | WW: 69.4 | YW: 96.0 | Milk: 39.4 | MCE: -2.0 | MWW: 74.1

Car-Laur Polled Jenny 956J is a big powerful polled Hombre daughter. She has lots of style and rib in her presence to make her a high producing female. The Double Bar D Hombre bull we had last years sale heifers bred to and also some this year. This is the first daughter to sell off him. She is bred to our new polled bull, Exterminator bred by Double Bar D. Look for a real stylish calf off this mating, due early January. **CONSIGNED BY CAR-LAUR SIMMENTALS** 