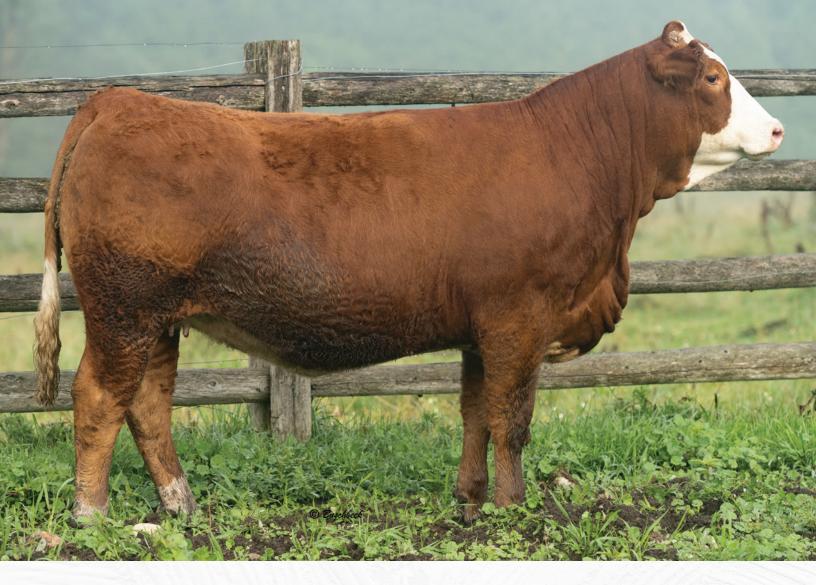

## **1 CAR-LAUR MS JACQUELINE 950J**

FULL FLECKVIEH FEMALE | HORNED | 1365321 | CLTW 950J | 01-01-21 | BW: 85 LBS.

DOUBLE BAR D THUNDER 273X DOUBLE BAR D THUNDER 299B MFI LOLITA 7198

CHAMPS TRILOGY FOXY TROPHY FGAF BARBARELLA 845Y ANCHOR "T" LEGEND 7H FGAF BARBARELLA 839L RAJ MS ARNIE 46F BRED TO DOUBLE BAR D HOMBRE 59G ON APRIL 8, 2022

Car-Laur Ms Jacqueline 950J is Lot number one, for the last few years Barbarella 845Y has had a bred heifer in the Autumn Classic Sale that has been a sale feature for sure, this year, is no exception. Thunder, Barbarella has been a true mating, consistently making tremendous females, because their pedigree reads that. Great Bulls, great cows, make great young stock. Jacqueline 950J an elegant name just like herself, broody, deep, dark red coloured right up. Coming with an excellent udder just like her mom. Due in January. She will make another high producing Barbarella female. Snowdame Farms purchased her full sister last year and has turned into a great young cow. Look her up sale day! I can't say enough about these Barbarella females. Bred to the Polled bull. They are the right kind! **CONSIGNED BY CAR-LAUR SIMMENTALS** 