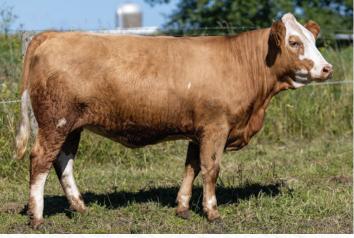

#### **CAR-LAUR MISS JULIET 920J** 3

FULL FLECKVIEH FEMALE | HORNED | 1370894 | CLTW 920J | 13-01-21 | BW: 95 LBS.

FGAF SELDOM 8351 FGAF GUERRERO 810Y NOSSATERRA REAL WISH 69U

PHS YUKON CAR-LAUR MISS ELLA 800E FGAF BARBARELLA 845Y

Car-Laur Miss Juliet 920J is one dark red, fancy Guerrero daughter. With all those big time Bulls in his pedigree, look down on the cow side, here is Car-Laur Miss Ella 800E a direct daughter of our top cow FGAF Barbarella 845Y. She is one broody cow with a great udder and PHS Yukon another strong herd bull. Guerrero, Legend, Yukon, Ella, Barbarella. Yikes.