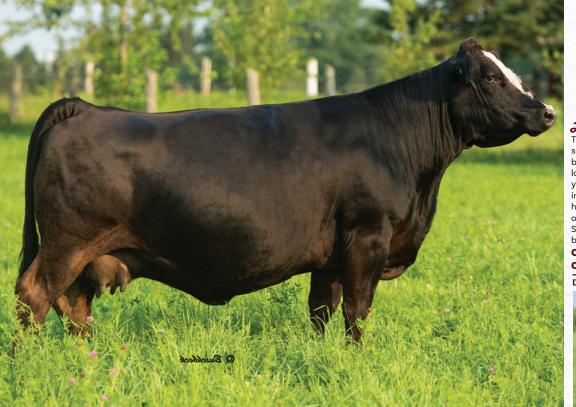

Car-Laur Ms Jacqueline 950J is Lot number one, for the last few years Barbarella 845Y has had a bred heifer in the Autumn Classic Sale that has been a sale feature for sure, this year, is no exception. Thunder, Barbarella has been a true mating, consistently making tremendous females, because their pedigree reads that. Great Bulls, great cows, make great young stock. Jacqueline 950J an elegant name just like herself, broody, deep, dark red coloured right up. Coming with an excellent udder just like her mom. Due in January. She will make another high producing Barbarella female. Snowdame Farms purchased her full sister last year and has turned into a great young cow. Look her up sale day! I can't say enough about these Barbarella females. Bred to the Polled bull. They are the right kind! **CONSIGNED BY CAR-LAUR SIMMENTALS** 