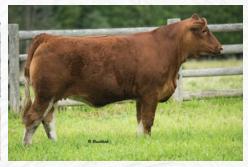

## **1 CAR-LAUR MS JACQUELINE 950J**

FULL FLECKVIEH FEMALE | HORNED | 1365321 | CLTW 950J | 01-01-21 | BW: 85 LBS.

DOUBLE BAR D THUNDER 273X DOUBLE BAR D THUNDER 299B MFI LOLITA 7198

CHAMPS TRILOGY FOXY TROPHY FGAF BARBARELLA 845Y ANCHOR "T" LEGEND 7H FGAF BARBARELLA 839L RAJ MS ARNIE 46F BRED TO DOUBLE BAR D HOMBRE 59G ON APRIL 8, 2022

PRL PORTERHOUSE REGENT MFI SHAMU 3137 MFI WHISTLER 47L MFI LOLITA 3106 CHAMPS ROMANO FOXY TROPHY ANCHOR "T" LEGEND 7H RAJ MS ARNIE 46F CE: 4.6 | BW: 5.7 | WW: 70.9 | YW: 100.8 | Milk: 41.0 | MCE: 4.1 | MWW: 76.5

Car-Laur Ms Jacqueline 950J is Lot number one, for the last few years Barbarella 845Y has had a bred heifer in the Autumn Classic Sale that has been a sale feature for sure, this year, is no exception. Thunder, Barbarella has been a true mating, consistently making tremendous females, because their pedigree reads that. Great Bulls, great cows, make great young stock. Jacqueline 950J an elegant name just like herself, broody, deep, dark red coloured right up. Coming with an excellent udder just like her mom. Due in January. She will make another high producing Barbarella female. Snowdame Farms purchased her full sister last year and has turned into a great young cow. Look her up sale day! I can't say enough about these Barbarella females. Bred to the Polled bull. They are the right kind! **CONSIGNED BY CAR-LAUR SIMMENTALS** 